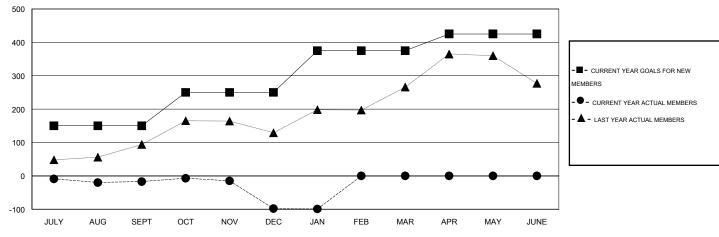

#### GOALS AND ACTUAL MEMBERS CUMULATIVE

| DROPPED CLUBS: 3  DROPPED MEMBERS |           | 27 CLUBS OF 65 ADDED 1 OR MORE<br>NEW MEMBERS | GENDER DISTRIBUTION           MALE         1,963 (86.67%)           FEMALE         302 (13.33%) |     |
|-----------------------------------|-----------|-----------------------------------------------|-------------------------------------------------------------------------------------------------|-----|
| DECEASED                          | 2<br>49   | CLICK HERE FOR HEALTH.                        | FAMILY UNIT MEMBERS                                                                             | 336 |
| CLUB CANCELLED OTHER              | CANCELLED | ASSESSMENT DATA                               | HEAD OF HOUSEHOLD                                                                               | 143 |
| TOTAL                             | 188       |                                               | NON-HEAD OF HOUSEHOLD                                                                           | 193 |