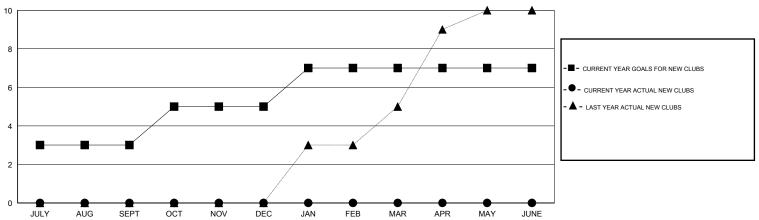

| 150                | 38                                  | 55                 | -17              |
| OCT/NOV/DEC           | 2                | 0         | 3                | -3               | OCT/NOV/DEC           | 100                | 41                                  | 122                | -81              |
| JAN/FEB/MAR           | 2                | 0         | 0                | 0                | JAN/FEB/MAR           | 125                | 10                                  | 11                 | -1               |
| APR/MAY/JUNE          | 0                | 0         | 0                | 0                | APR/MAY/JUNE          | 50                 | 0                                   | 0                  | 0                |

### GOALS AND ACTUAL NEW CLUBS CUMULATIVE



#### GOALS AND ACTUAL MEMBERS CUMULATIVE



| DROPPED CLUBS: 3  DROPPED MEMBERS |           | 27 CLUBS OF 65 ADDED 1 OR MORE<br>NEW MEMBERS | GENDER DISTRIBUTION           MALE         1,963 (86.67%)           FEMALE         302 (13.33%) |     |
|-----------------------------------|-----------|-----------------------------------------------|-------------------------------------------------------------------------------------------------|-----|
| DECEASED                          | 2<br>49   | CLICK HERE FOR HEALTH.                        | FAMILY UNIT MEMBERS                                                                             | 336 |
| CLUB CANCELLED OTHER              | CANCELLED | ASSESSMENT DATA                               | HEAD OF HOUSEHOLD